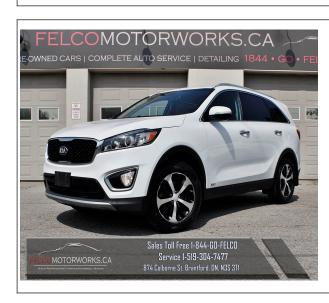

## 2016 Kia Sorento

Stock# AA-597 **Transmission**Automatic

**Door** 4-door **Exterior**Snow White Pearl

Interior

**Engine** 4 Cylinder Engine

Odometer 196.000 Kms

## **Vehicle Description**

**2016 Kia Sorento EX** - All Wheel Drive, Snow White Pearl on Satin Black Interior, 240 Horsepower 2.0L Turbocharged 4 Cyl, Automatic, Nicely Equipped EX Trim, 18 inch Alloys, Recent Michelin Tires, Leather Interior, Heated Seats and Steering Wheel, Bluetooth Connectivity, HID Headlights, Parking Sensors, Blind Spot Monitoring, Sold Safety Certified and Carfax Verified.