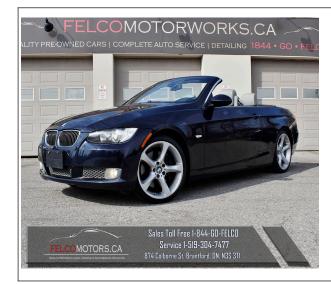

## **Vehicle Description**

**2008 BMW 335i Cabriolet** - Rear Wheel Drive, Monaco Blue on Dakota Grey Interior, 300 Horsepower 3.0L Turbocharged 6 Cyl, 6 Speed Automatic with Paddle Shift, Nicely Equipped Car with Premium and M Sport Packages, 19 inch Staggered Wheels, Recent Michelin Tires, Full Leather Interior, Heated Seats, Premium HIFI Sound, HID Adaptive Headlights, Parking Sensors (PDC), Sold Safety Certified and Carfax Verified.